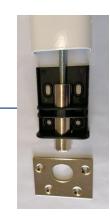

### Serie 933\* - 3 Points Rim Lock Photo gallery

Buttom shoot bolt with floor plate

Rods

Top shoot

bolt with keeper