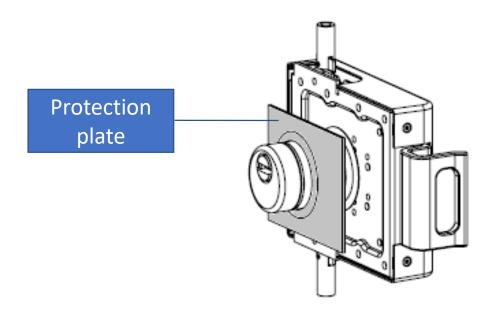

## Serie 933\* - 3 Points Rim Lock Lock protection plate

■ Protection plate art. 043140 in manganese steel (anti-drill), to be ordered separately. It is inserted under the lock, before being installed.