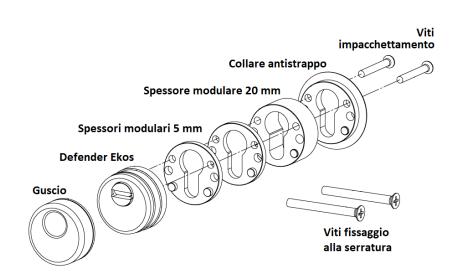

Serie 933\* - 3 Points Rim Lock

**Defender** 

■ The defender art. 043150 is useful on a 50 mm door thickness. For different door thickness follow the table.

|                            |                                         |                                         | D                       |                  |                   |                  |  |
|----------------------------|-----------------------------------------|-----------------------------------------|-------------------------|------------------|-------------------|------------------|--|
|                            |                                         |                                         | Componenti del defender |                  |                   |                  |  |
| Α                          | В                                       | С                                       | 26,5                    | <del>1  5</del>  | 20                | 7,5              |  |
| Spessore<br>della<br>porta | Lunghezza<br>esterna<br>del<br>cilindro | Lunghezza<br>interna<br>del<br>cilindro |                         |                  |                   |                  |  |
| (mm)                       | (mm)                                    | (mm)                                    | Defender<br>fisso       | Spessore<br>5 mm | Spessore<br>20 mm | Collare<br>fisso |  |
| 40                         | 50                                      | 30                                      | 1                       | 0                | 1                 | 1                |  |
| 45                         | 55                                      | 30                                      | 1                       | 1                | 1                 | 1                |  |
| 50                         | 60                                      | 30                                      | 1                       | 2                | 1                 | 1                |  |
| 55                         | 65                                      | 30                                      | 1                       | 3                | 1                 | 1                |  |
| 60                         | 70                                      | 30                                      | 1                       | 0                | 2                 | 1                |  |