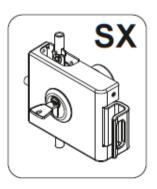

### Serie 933\* - 3 Points Rim Lock Locks & accessories range

| Code      | Description                                    | Note                                                                                                              | Packaging                       |
|-----------|------------------------------------------------|-------------------------------------------------------------------------------------------------------------------|---------------------------------|
| 933400D4  | 3 Points Rim Lock, Right                       | Adjustable rods and covers                                                                                        | Single pack (6 KG)              |
| 933400S4  | 3 Points Rim Lock, Left                        | Aujustable rous and covers                                                                                        | Multipack 2 pcs                 |
| 043140    | Lock protection plate                          | To be ordered separately Manganese steel                                                                          | Single pack<br>Multipack 10 pcs |
| 043150    | Defender useful for 50 mm thicknes door        | To be ordered separately Add / remove shims according to the door thickness.                                      | Single pack<br>Multipack 10 pcs |
| Cilinders | Cylinder size 30-60 mm for 50 mm tickness door | To be ordered separately Cylinders and sizes to be choice Modular cylinders are not compatible (work in progress) |                                 |