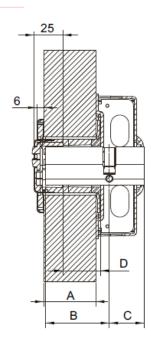

Serie 933\* - 3 Points Rim Lock

**Defender** 

■ The defender art. 043150 is useful on a 50 mm door thickness. For different door thickness follow the table.

|                            |                                         |                                         | D                       |                  |                   |                  |  |
|----------------------------|-----------------------------------------|-----------------------------------------|-------------------------|------------------|-------------------|------------------|--|
|                            |                                         |                                         | Componenti del defender |                  |                   |                  |  |
| Α                          | В                                       | С                                       | 26,5                    | <del>1  5</del>  | 20                | 7,5              |  |
| Spessore<br>della<br>porta | Lunghezza<br>esterna<br>del<br>cilindro | Lunghezza<br>interna<br>del<br>cilindro |                         |                  |                   |                  |  |
| (mm)                       | (mm)                                    | (mm)                                    | Defender<br>fisso       | Spessore<br>5 mm | Spessore<br>20 mm | Collare<br>fisso |  |
| 40                         | 50                                      | 30                                      | 1                       | 0                | 1                 | 1                |  |
| 45                         | 55                                      | 30                                      | 1                       | 1                | 1                 | 1                |  |
| 50                         | 60                                      | 30                                      | 1                       | 2                | 1                 | 1                |  |
| 55                         | 65                                      | 30                                      | 1                       | 3                | 1                 | 1                |  |
| 60                         | 70                                      | 30                                      | 1                       | 0                | 2                 | 1                |  |