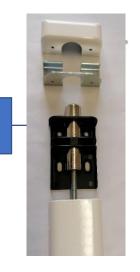

### Serie 933\* - 3 Points Rim Lock Photo gallery

Buttom shoot bolt with floor plate

Rods

Top shoot

bolt with keeper