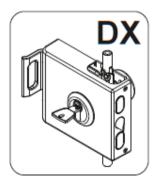

### Serie 933\* - 3 Points Rim Lock Locks & accessories range

| Code      | Description                                    | Note                                                                                                              | Packaging                       |
|-----------|------------------------------------------------|-------------------------------------------------------------------------------------------------------------------|---------------------------------|
| 933400D4  | 3 Points Rim Lock, Right                       | Adjustable rods and covers                                                                                        | Single pack (6 KG)              |
| 933400S4  | 3 Points Rim Lock, Left                        | Aujustable rous and covers                                                                                        | Multipack 2 pcs                 |
| 043140    | Lock protection plate                          | To be ordered separately Manganese steel                                                                          | Single pack<br>Multipack 10 pcs |
| 043150    | Defender useful for 50 mm thicknes door        | To be ordered separately Add / remove shims according to the door thickness.                                      | Single pack<br>Multipack 10 pcs |
| Cilinders | Cylinder size 30-60 mm for 50 mm tickness door | To be ordered separately Cylinders and sizes to be choice Modular cylinders are not compatible (work in progress) |                                 |