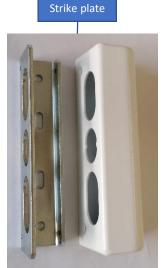

### Serie 933\* - 3 Points Rim Lock Photo gallery

Buttom shoot bolt with floor plate

Rods

Top shoot

bolt with keeper