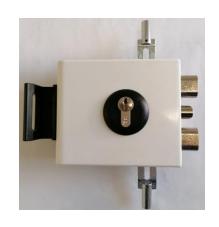

#### Serie 933\* 3 Points Rim Lock

# Serie 933\* - 3 Points Rim Lock Assumptions

■ It is a rim lock to be applied with rods and rod covers in sight, supplied complete with all accessories and fixing screws to be installed on a metal and / or wooden door with 3 locking points.

### Serie 933\* - 3 Points Rim Lock Features

- Lock cover, strike cover and rod covers, painted white RAL 9010
- Handle, cylinder rose, rod joints, in black nylon
- Corsa aste e catenacci 20 mm
- 2-piston oval deadbolts with the latch in the horizontal axis center
- Rods / covers can be shortened, if the rods are not cut the maximum height is 2.855 mm
- Top and bottom tips diameter 20 mm
- Replaceable cylinder with lock installed
- ■Handle retracts the latch and at the same time is useful for holding the door
- Very solid fixing, with self-tapping screws diam 4.8 mm of which:
  - 4 screws to fix the lock, to which 4 more can be added
  - 4 screws to fix the strike
  - 4 screws to fix the top / bottom tips
  - 2 screws to fix the upper strike
  - 4 screws to fix the floor plate
  - 4 screws to fix the rods joints
- Complete single pack with lock, rods, covers and all accessories (6 Kg)
- Multipack 2 pcs (12 Kg)