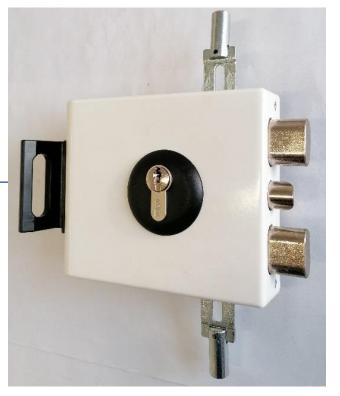

#### Serie 933\* 3 Points Rim Lock

# Serie 933\* - 3 Points Rim Lock Assumptions

■ It is a rim lock to be applied with rods and rod covers in sight, supplied complete with all accessories and fixing screws to be installed on a metal and / or wooden door with 3 locking points.

### Serie 933\* - 3 Points Rim Lock Features

- Lock cover, strike cover and rod covers, painted white RAL 9010
- Handle, cylinder rose, rod joints, in black nylon
- Corsa aste e catenacci 20 mm
- 2-piston oval deadbolts with the latch in the horizontal axis center
- Rods / covers can be shortened, if the rods are not cut the maximum height is 2.855 mm
- Top and bottom tips diameter 20 mm
- Replaceable cylinder with lock installed
- ■Handle retracts the latch and at the same time is useful for holding the door
- Very solid fixing, with self-tapping screws diam 4.8 mm of which:
  - 4 screws to fix the lock, to which 4 more can be added
  - 4 screws to fix the strike
  - 4 screws to fix the top / bottom tips
  - 2 screws to fix the upper strike
  - 4 screws to fix the floor plate
  - 4 screws to fix the rods joints
- Complete single pack with lock, rods, covers and all accessories (6 Kg)
- Multipack 2 pcs (12 Kg)