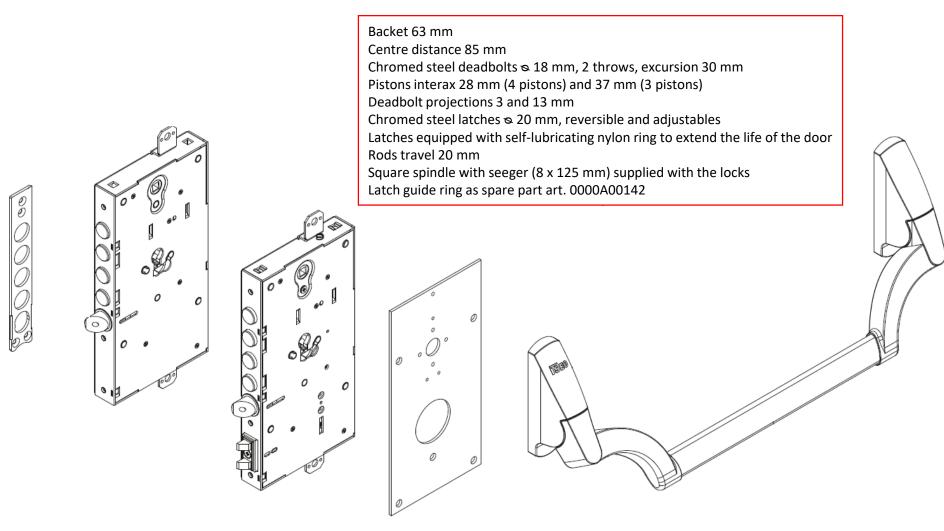

#### PANIC 4RM mechanical rim locks (4 models)

- Centre distance pistons 28 and 37 mm
- Pistons projections 3 and 13 mm

#### PANIC 4RM motor rim locks (4 models)

- Centre distance pistons 28 and 37 mm
- Pistons projections 3 and 13 mm
- PRO 4RM panic devices (4 finishes)
  - Black painted
  - White painted
  - Metal gray painted
  - Endurance

PANIC 4RM locks have reversible and adjustable latches to adapt to the variable distances between door and frame. It PRO 4RM is in 4 finishes. useful for obtaining the best ratio between latch grip and including Endurance which opening force gives strength and a very high corrosion resistance in neutral salt spray NSS, up to 1600 hours in compliance with EN1670 PRO 4RM has small dimensions, 139x37 mm, which allow to maintain the existing door seals, like the inside cylinder rose