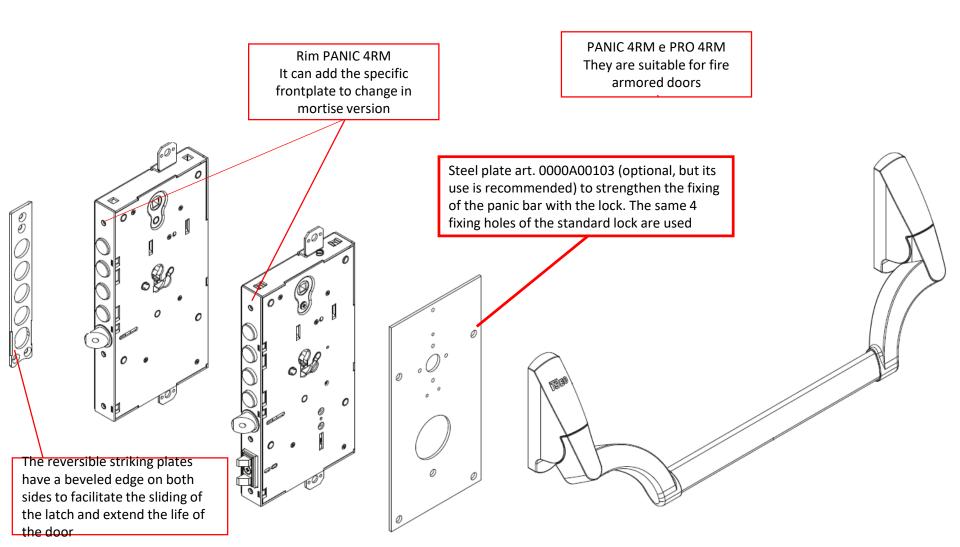

#### PANIC 4RM mechanical rim locks (4 models)

- Centre distance pistons 28 and 37 mm
- Pistons projections 3 and 13 mm

#### PANIC 4RM motor rim locks (4 models)

- Centre distance pistons 28 and 37 mm
- Pistons projections 3 and 13 mm
- PRO 4RM panic devices (4 finishes)
  - Black painted
  - White painted
  - Metal gray painted
  - Endurance

PANIC 4RM locks have reversible and adjustable latches to adapt to the variable distances between door and frame. It PRO 4RM is in 4 finishes. useful for obtaining the best ratio between latch grip and including Endurance which opening force gives strength and a very high corrosion resistance in neutral salt spray NSS, up to 1600 hours in compliance with EN1670 PRO 4RM has small dimensions, 139x37 mm, which allow to maintain the existing door seals, like the inside cylinder rose