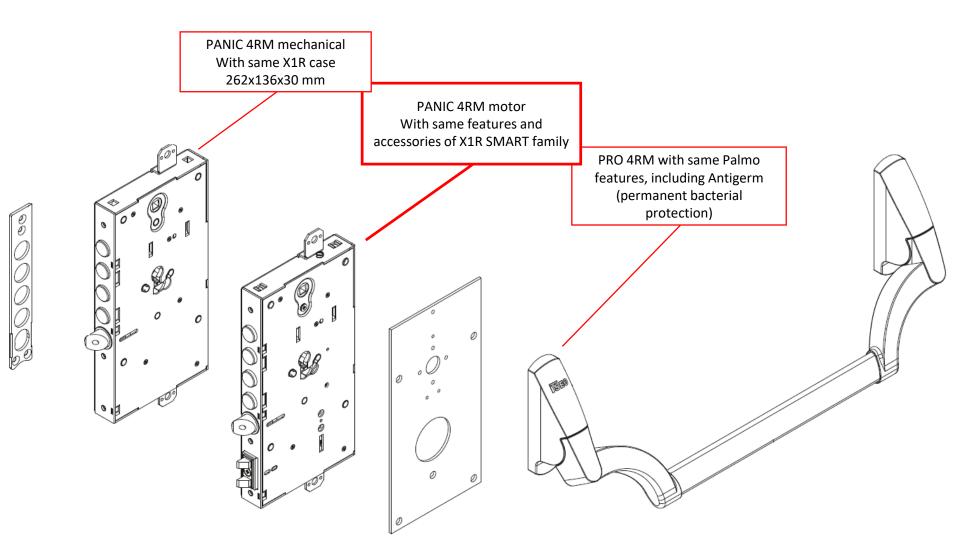

#### PANIC 4RM mechanical rim locks (4 models)

- Centre distance pistons 28 and 37 mm
- Pistons projections 3 and 13 mm

#### PANIC 4RM motor rim locks (4 models)

- Centre distance pistons 28 and 37 mm
- Pistons projections 3 and 13 mm
- PRO 4RM panic devices (4 finishes)
  - Black painted
  - White painted
  - Metal gray painted
  - Endurance

PANIC 4RM locks have reversible and adjustable latches to adapt to the variable distances between door and frame. It PRO 4RM is in 4 finishes. useful for obtaining the best ratio between latch grip and including Endurance which opening force gives strength and a very high corrosion resistance in neutral salt spray NSS, up to 1600 hours in compliance with EN1670 PRO 4RM has small dimensions, 139x37 mm, which allow to maintain the existing door seals, like the inside cylinder rose