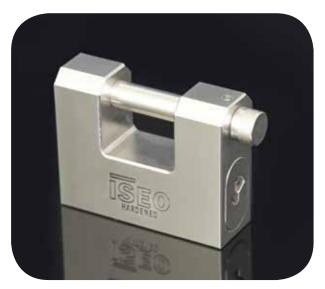

Clarus is a long-lasting padlock since it is made of high quality and corrosion-resistant materials, which assure reliability in case of outdoor use and marine environments.

Clarus is the ideal solution in case you need to secure rolling shutters, close motorcycle and bike chains, keep your possessions safe and protect your boat.

## **RESISTANCE**

One-piece body in carbonitrided steel.

Shackle made of hardened steel.

Carbonitrided steel protection plate for cylinder to limit drilling attacks and, consequently, undesired openings.